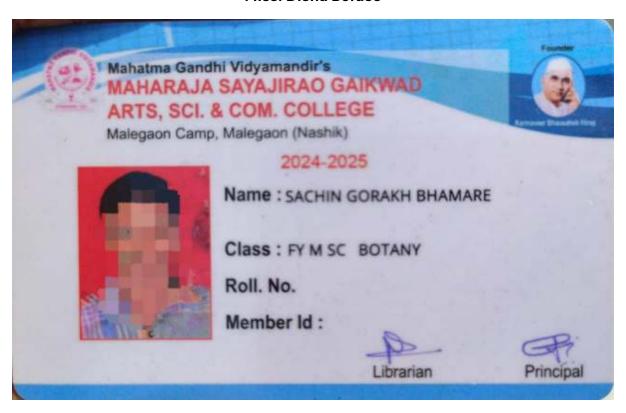

### Rasika Somvanshi

**Ankita Bachav** 

Miss. Monika Khairnar

**Dnayaneshwari Kannor** 

Gayatri Nikam

Miss. Disha Borase

Mr. Sachin Bhamare

Name: NIKITA SANJAY SURYAWANSHI