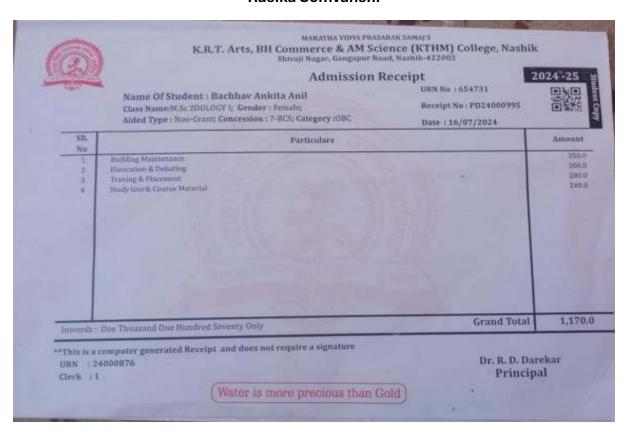

## Admission Receipt

Name Of Student: Hiray Shubham Arunrao

Class Name: M.Sc PHYSICS I; Gender: Male;

Aided Type: Non-Grant; Concession: 7-BCS; Category: OBC

URN No : 650191

Receipt No: PD24000398

Date - 04/07/2024

| SR.<br>No | Particulars                                                                                 |             | Amount                           |
|-----------|---------------------------------------------------------------------------------------------|-------------|----------------------------------|
| 1 2 3 4   | Building Muintenance Eloucation & Detwting Training & Placement Study tour& Course Material |             | 350.0<br>300.0<br>280.0<br>240.0 |
|           | : One Thousand One Hundred Seventy Only                                                     | Grand Total | 1,170.0                          |

\*\*This is a computer generated Receipt and does not require a signature

URN :24000329

Clerk :1

Dr. R. D. Darekar Principal