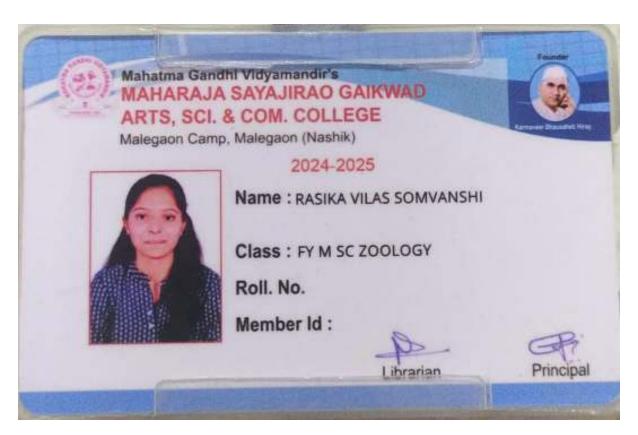

### Rasika Somvanshi

**Ankita Bachav** 

Miss. Monika Khairnar

**Dnayaneshwari Kannor** 

Gayatri Nikam

Miss. Disha Borase

Mr. Sachin Bhamare

Name: NIKITA SANJAY SURYAWANSHI