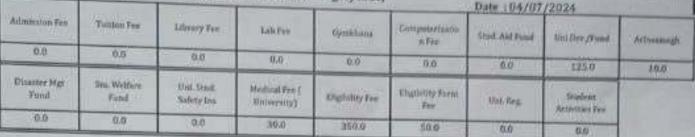

## Admission Receipt

Name Of Student : Hiray Shubham Arunrao

Class Name :M.Sc PHYSICS I; Gender : Mole;

Aided Type: Non-Grast; Concession: 7-BCS; Category: OBC;

URN No : 650191

Receipt No : PN24000550

|                         | 0                    |              |                                         |                          | _              | Registers    | [A] Total:  | 565.0    |
|-------------------------|----------------------|--------------|-----------------------------------------|--------------------------|----------------|--------------|-------------|----------|
| P.E. Drive<br>Programme | Departure            | ntis         | Sport Fund (FIT<br>Initia)              | Additional<br>Cradit Fee | MYP SWF        | MVP Marethon | HVP henry   | MVPSport |
| 100.0                   | 4.0                  | 10.0         | 200.0                                   | 475.0                    | 10.0           | 36.0         | 10.0        | 20.0     |
| Medical Fee (<br>MVP)   | Student<br>Mediciate | Internet Fee | Misenflateons<br>(CCTV<br>Maintainance/ | Lib.W/T                  | Pour Brya Fund | Lab Broakage | Broat Class |          |
| 50.0                    | 165.0                | 356.0        | 2190,0                                  | 150.0                    | 50.0           | 150.0        | 70.0        |          |

Register [B] Total:

2,124.0

2024 - 25

Grand Total:

2,689.0

\*\*This is a computer generated Receipt and does not require a signature

Inwords: Two Thousand Six Hundred Eighty-Nine Only

URN : 2400329