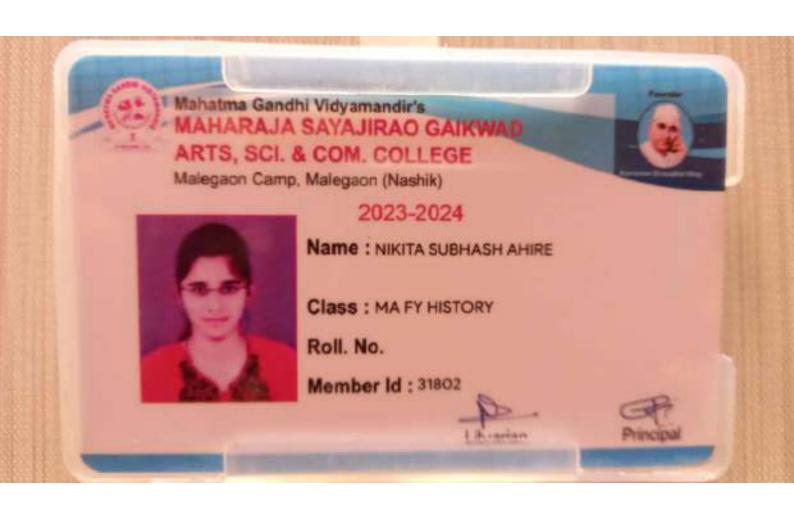

# Mahatma Gandhi Vidyamandir's MAHARAJA SAYAJIRAO GAIKWAD ARTS, SCI. & COM. COLLEGE

Malegaon Camp, Malegaon (Nashik)

Class: SY MA ENGLISH

Roll, No.

Member Id: 2420

Librarian

Malegaon Camp, Malegaon (Nashik)

Name: KAMRAN ASHRAF HADI ALTAF HUSAIN

Librarian

Class: SY MA ENGLISH

Roll. No.

2024-2025

Name: SUVARNA RAJENDRA MORE

Class: SY MA HISTORY

Roll. No.

Member Id: 4884

Principal

2023-2024

Name: VINAY RAJENDRA KHAIRNAR

Class : MA FY HISTORY

Roll. No.

2023-2024

Name : KIRAN UDAYSING PARIHAR