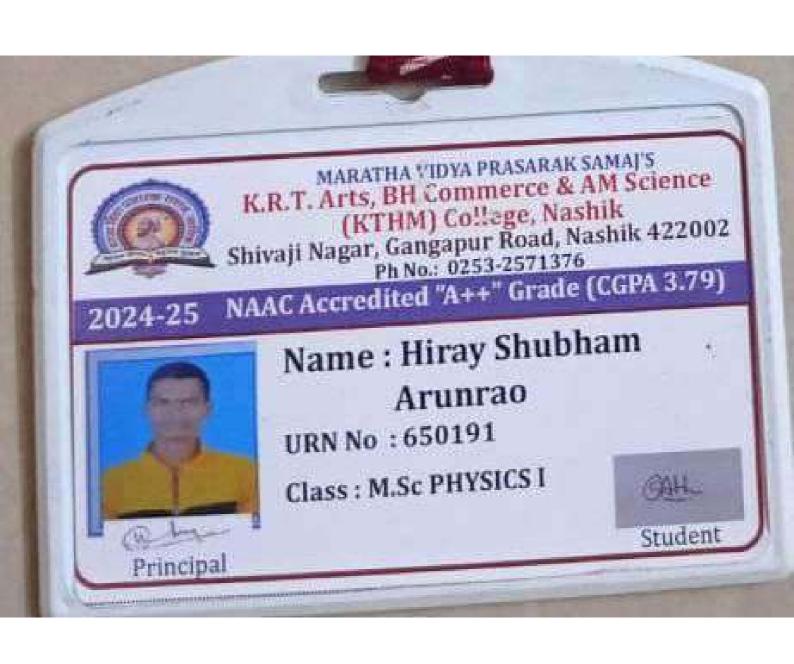

## Admission Receipt

Name Of Student : Hiray Shubham Arunrao

Class Name :M.Sc PHYSICS I; Gender : Mole;

Aided Type: Non-Grast; Concession: 7-BCS; Category: OBC;

URN No : 650191

Receipt No : PN24000550

|                         | 0                    |              |                                         |                          | _              | Registers    | [A] Total:  | 565.0    |
|-------------------------|----------------------|--------------|-----------------------------------------|--------------------------|----------------|--------------|-------------|----------|
| P.E. Drive<br>Programme | Departure            | ntis         | Sport Fund (FIT<br>Initia)              | Additional<br>Cradit Fee | MYP SWF        | MVP Marethon | HVP henry   | MVPSport |
| 100.0                   | 4.0                  | 10.0         | 200.0                                   | 475.0                    | 10.0           | 36.0         | 10.0        | 20.0     |
| Medical Fee (<br>MVP)   | Student<br>Mediciate | Internet Fee | Misenflateons<br>(CCTV<br>Maintainance/ | Lib.W/T                  | Pour Brya Fund | Lab Broakage | Broat Class |          |
| 50.0                    | 165.0                | 356.0        | 2190,0                                  | 150.0                    | 50.0           | 150.0        | 70.0        |          |

## Admission Receipt

Name Of Student: Hiray Shubham Arunrao

Class Name: M.Sc PHYSICS I; Gender: Male;

Aided Type: Non-Grant; Concession: 7-BCS; Category: OBC

URN No : 650191

Receipt No: PD24000398

Date - 04/07/2024