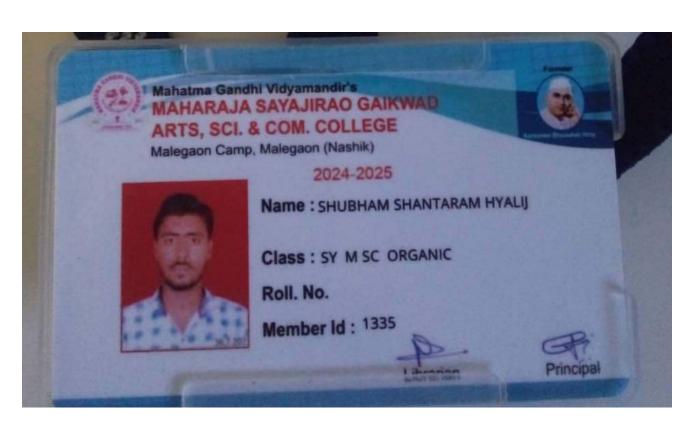

### ADMISSION FEE RECEIPT (2024-2025)

STUDENT COPY

Name - SHUBHAM SHANTARAM HYALLI

Date - 20-07-2024 11 49 09 am.

COURSE - SY - M SC (ORGANIC) - NON GRANTED 2-6

Receipt No - 135241759

| ADD   | resun Category - OBC  | Payment N | TOURS ! | Cast Attained to see | Charles of the second |  |
|-------|-----------------------|-----------|---------|----------------------|-----------------------|--|
| Nr.No | Fee Header            | Paid Fee  | Sr.No   | Fee Header           | Para Fee              |  |
| 100   | CONTUS FUND ASHWAMEDH |           | 1       | CYBER SECURITY       | 150                   |  |
| 2     | LIBRARY MARYERANCE    | 200       |         | DIGIV DIVIT          | 73                    |  |
|       |                       |           | 100     |                      | 26                    |  |

TUMON FEE

PAID FEE : 7660 /-

SKILL BASE COGRIED

TOTAL FEE : 7866 /-

500

PENDING FEE 0/

Paid Fee In Words: SEVEN THOUSAND SIX HUNDRED AND SIXTY DNLY

Cashier

Principal