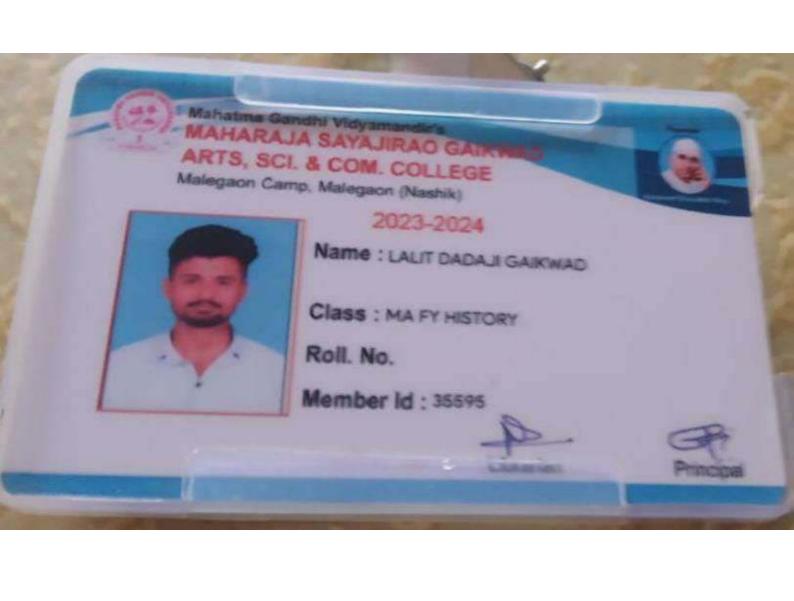

# Mahatma Gandhi Vidyamandir's MAHARAJA SAYAJIRAO GAIKWAD ARTS, SCI. & COM. COLLEGE

Malegaon Camp, Malegaon (Nashik)

Class: SY MA ENGLISH

Roll, No.

Member Id: 2420

Librarian

Malegaon Camp, Malegaon (Nashik)

Name: KAMRAN ASHRAF HADI ALTAF HUSAIN

Librarian

Class: SY MA ENGLISH

Roll. No.

2024-2025

Name: SUVARNA RAJENDRA MORE

Class: SY MA HISTORY

Roll. No.

Member Id: 4884

Principal

2023-2024

Name: VINAY RAJENDRA KHAIRNAR

Class : MA FY HISTORY

Roll. No.

2023-2024

Name : KIRAN UDAYSING PARIHAR