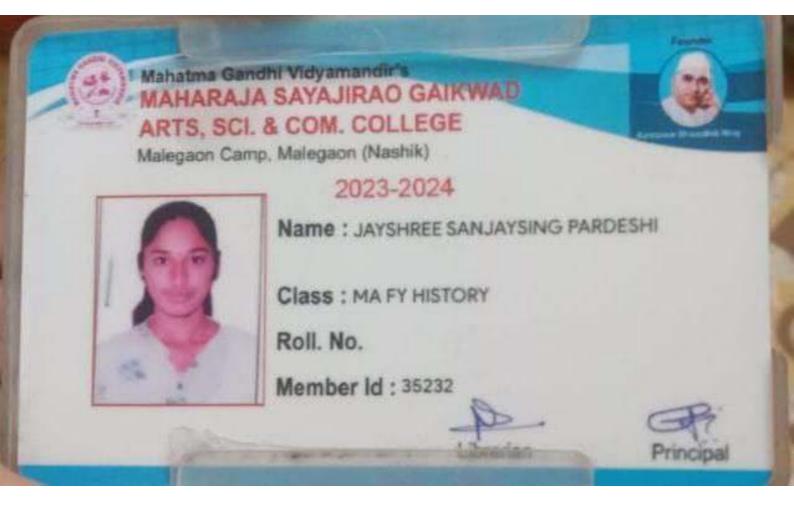

# Mahatma Gandhi Vidyamandir's MAHARAJA SAYAJIRAO GAIKWAD ARTS, SCI. & COM. COLLEGE

Malegaon Camp, Malegaon (Nashik)

2023-2024

Name: BACHHAV PRANJAL VISHWANATH

Class : MA FY HISTORY

Roll. No.