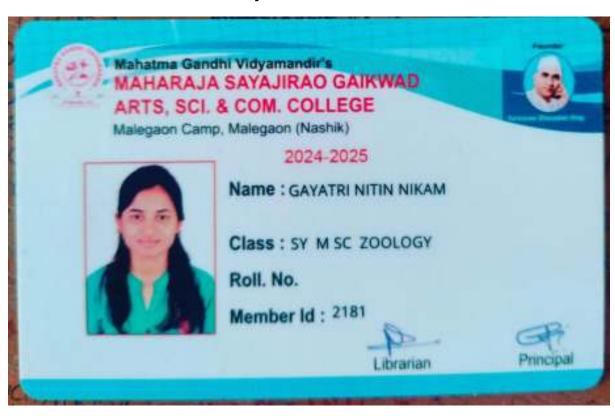

### Rasika Somvanshi

**Ankita Bachav** 

Miss. Monika Khairnar

**Dnayaneshwari Kannor** 

Gayatri Nikam

Miss. Disha Borase

Mr. Sachin Bhamare

Name: NIKITA SANJAY SURYAWANSHI