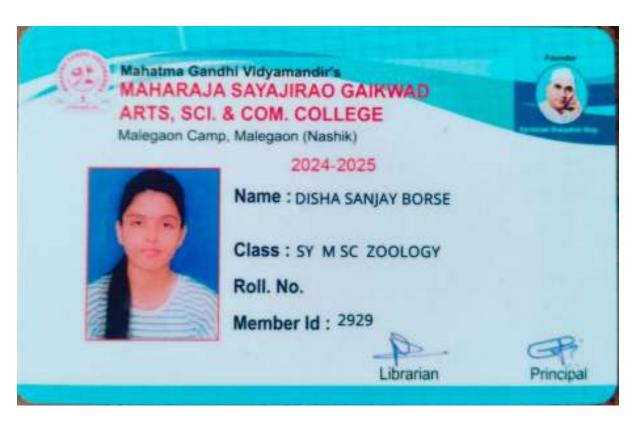

### Rasika Somvanshi

**Ankita Bachav** 

Miss. Monika Khairnar

**Dnayaneshwari Kannor** 

Gayatri Nikam

Miss. Disha Borase

Mr. Sachin Bhamare

Name: NIKITA SANJAY SURYAWANSHI